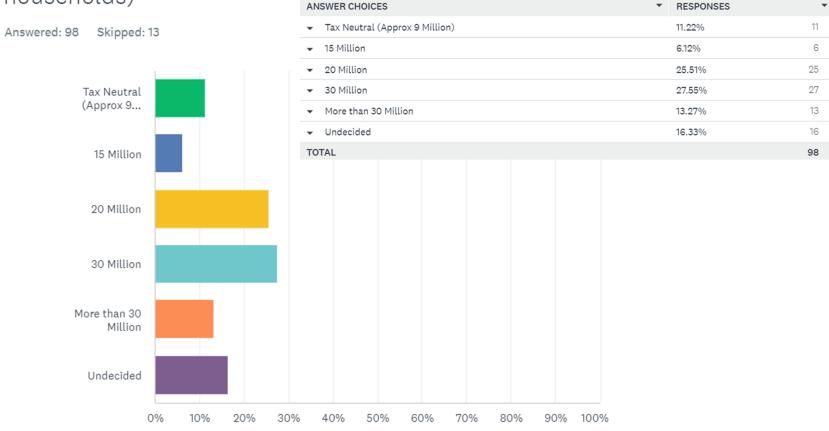

#### How much would be supported by only those who voted YES.

How much of a Tax Impact would you support though a bond referendum, assuming the project included were acceptable to you? (Refer to the Tax Impact Chart for possible tax impact to households)