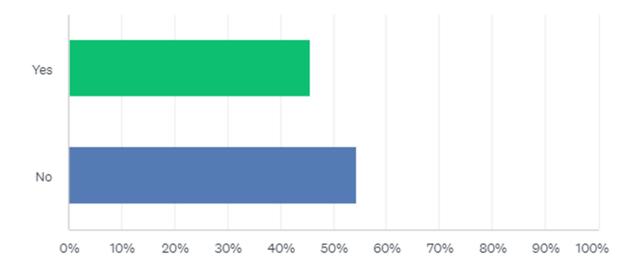

### Do you have children or grandchildren attending school in the district?

Answered: 228 Skipped: 11

| ANSWER CHOICES 🗸 | RESPONSES | •   |
|------------------|-----------|-----|
| ✓ Yes            | 45.61%    | 104 |
| ✓ No             | 54.39%    | 124 |
| TOTAL            |           | 228 |