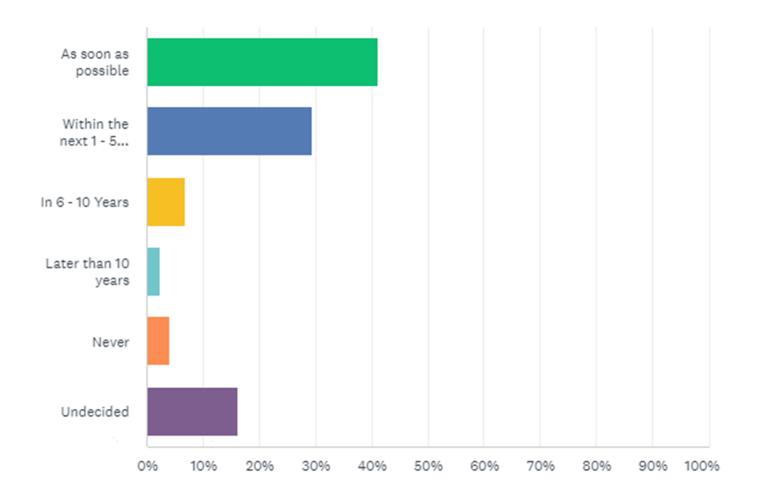

### When do you feel the district should address the school facility needs?

Answered: 221 Skipped: 18

How likely would you be to support a future bond referendum if the following projects were included? (rate each on a scale of 1 – 10, 10 being most supportive)