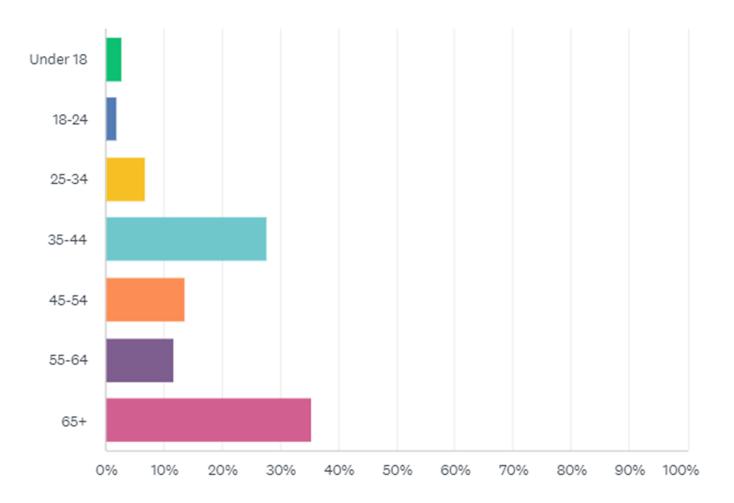

| TOTAL                         |           | 76 |

### Do you have children or grandchildren attending school in the district?

Answered: 228 Skipped: 11



| ANSWER CHOICES 🗸 | RESPONSES | •   |
|------------------|-----------|-----|
| ✓ Yes            | 45.61%    | 104 |
| ✓ No             | 54.39%    | 124 |
| TOTAL            |           | 228 |

# What is your age?

Answered: 220 Skipped: 19



# Age of respondents sorted by only those who voted NO. What is your age?

Answered: 78 Skipped: 10



### Are you an employee of the Clearbrook-Gonvick District?

Answered: 227 Skipped: 12



| ANSWER CHOICES - | RESPONSES | *   |
|------------------|-----------|-----|
| ✓ Yes            | 9.25%     | 21  |
| ✓ No             | 90.75%    | 206 |
| TOTAL            |           | 227 |

# If you have school aged children, what school(s) do they attend?

Answered: 105 Skipped: 134



### How do you like to receive school/district information?

Answered: 216 Skipped: 23