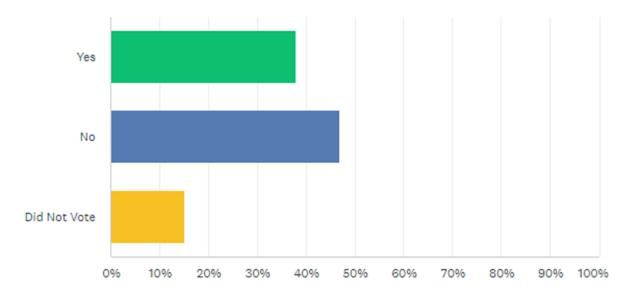

### Did you vote NO on the recent Bond Referendum?

Answered: 232 Skipped: 7

| ANSWER CHOICES | <ul> <li>RESPONSES</li> </ul> | •   |
|----------------|-------------------------------|-----|
| ✓ Yes          | 37.93%                        | 88  |
| ✓ No           | 46.98%                        | 109 |
| ✓ Did Not Vote | 15.09%                        | 35  |
| TOTAL          |                               | 232 |