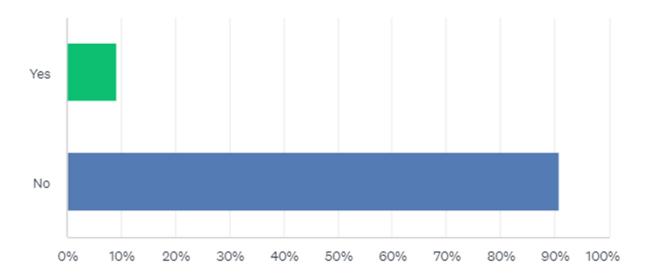

### Were you aware the School District was asking for a Bond Referendum?

Answered: 236 Skipped: 3

| ANSWER CHOICES          | RESPONSES | •   |
|-------------------------|-----------|-----|
| <ul> <li>Yes</li> </ul> | 94.49%    | 223 |
| ✓ No                    | 5.51%     | 13  |
| TOTAL                   |           | 236 |