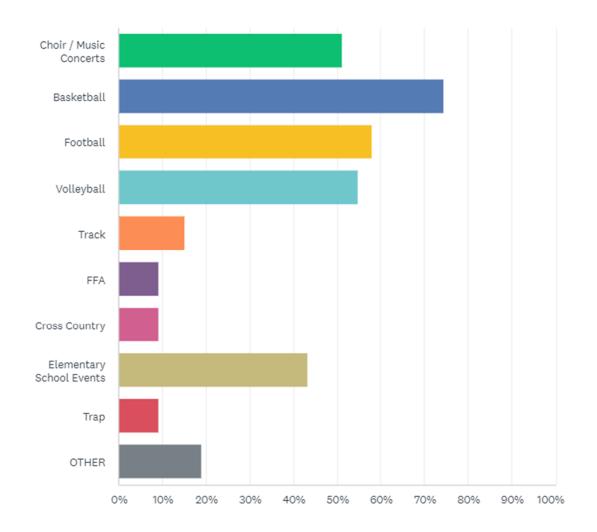

#### Do you regularly attend school or sporting events, If so which ones?

Answered: 164 Skipped: 75