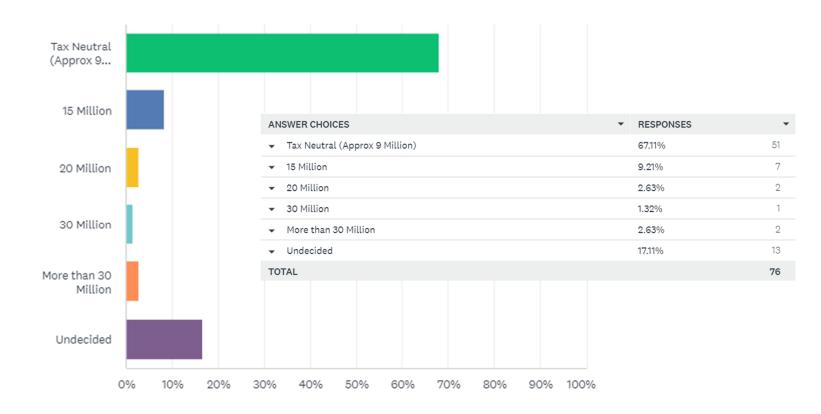

### How much would be supported by only those who voted NO.

How much of a Tax Impact would you support though a bond referendum, assuming the project included were acceptable to you? (Refer to the Tax Impact Chart for possible tax impact to households)

Answered: 72 Skipped: 16