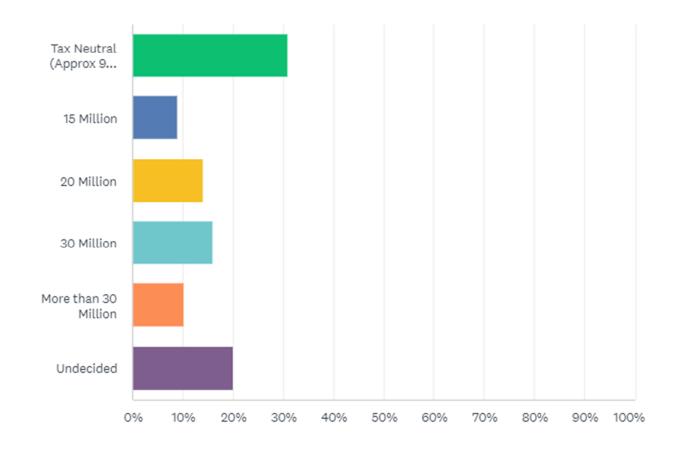

How much of a Tax Impact would you support though a bond referendum, assuming the project included were acceptable to you? (Refer to the Tax Impact Chart for possible tax impact to households)

Answered: 214 Skipped: 34

How much of a Tax Impact would you support though a bond referendum, assuming the project included were acceptable to you? (Refer to the Tax Impact Chart for possible tax impact to households)

| ANSWER CHOICES                                     | RESPONSES | •   |
|----------------------------------------------------|-----------|-----|
| <ul> <li>Tax Neutral (Approx 9 Million)</li> </ul> | 30.84%    | 66  |
| ✓ 15 Million                                       | 8.88%     | 19  |
| ✓ 20 Million                                       | 14.02%    | 30  |
| - 30 Million                                       | 15.89%    | 34  |
| ✓ More than 30 Million                             | 10.28%    | 22  |
| - Undecided                                        | 20.09%    | 43  |
| TOTAL                                              |           | 214 |