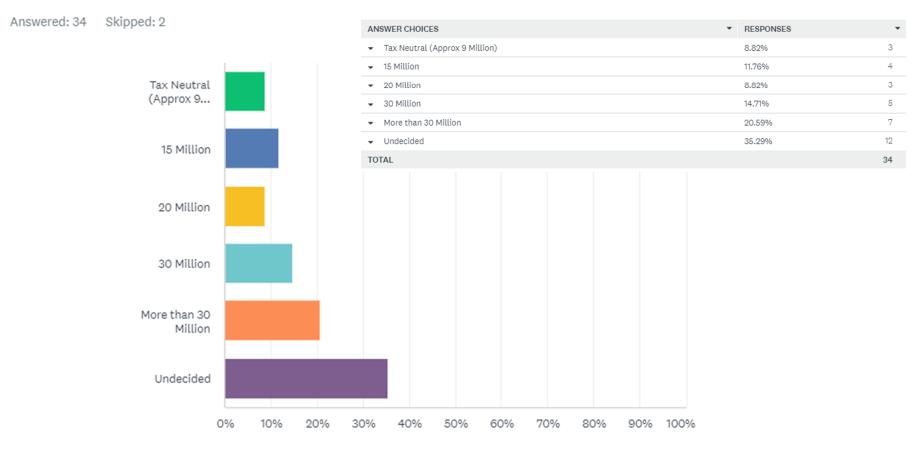

### How much would be supported by only those who did not vote.

How much of a Tax Impact would you support though a bond referendum, assuming the project included were acceptable to you? (Refer to the Tax Impact Chart for possible tax impact to households)