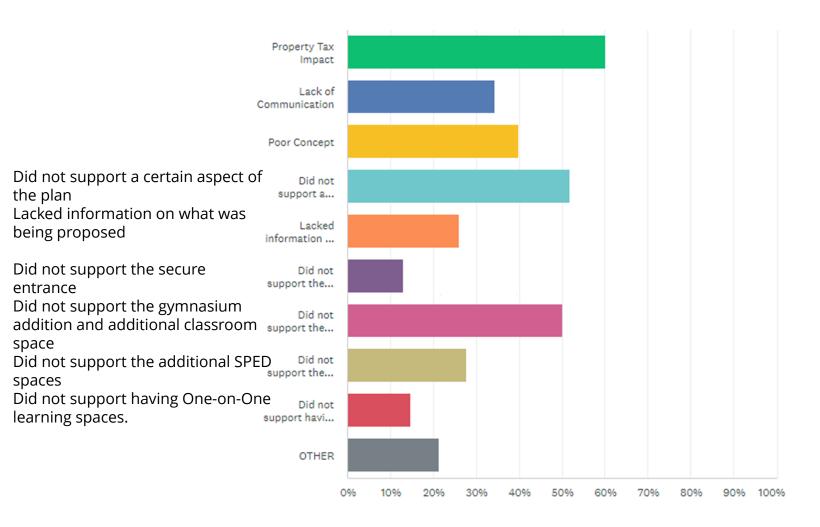

# If you voted NO on the recent Bond Referendum, what were the reasons for voting NO?

Answered: 108 Skipped: 131