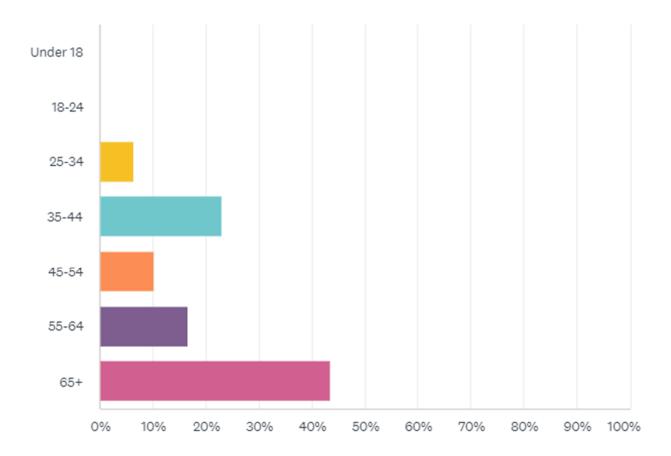

# Age of respondents sorted by only those who voted NO. What is your age?

Answered: 78 Skipped: 10