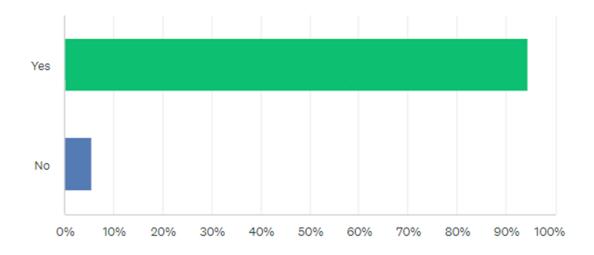

### Were you aware the School District was asking for a Bond Referendum?

Answered: 236 Skipped: 3

| ANSWER CHOICES          | RESPONSES | •   |
|-------------------------|-----------|-----|
| <ul> <li>Yes</li> </ul> | 94.49%    | 223 |
| ✓ No                    | 5.51%     | 13  |
| TOTAL                   |           | 236 |