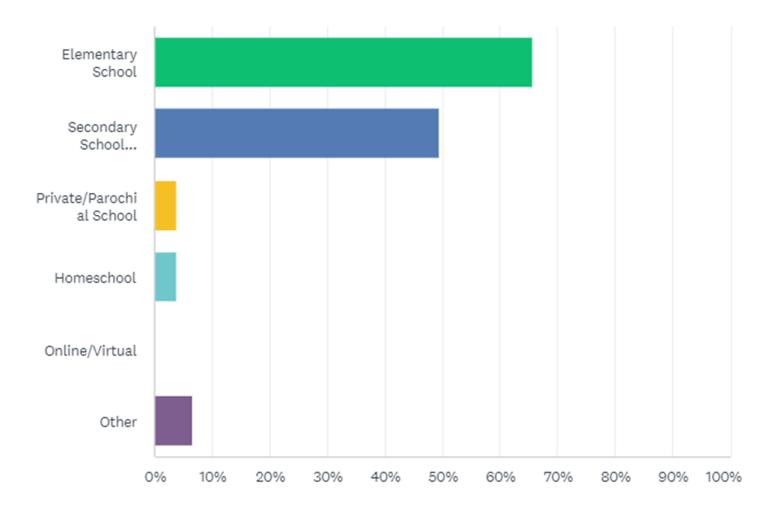

### Do you have children or grandchildren attending school in the district?

Answered: 228 Skipped: 11

| ANSWER CHOICES 🗸 | RESPONSES | •   |
|------------------|-----------|-----|
| ✓ Yes            | 45.61%    | 104 |
| ✓ No             | 54.39%    | 124 |
| TOTAL            |           | 228 |